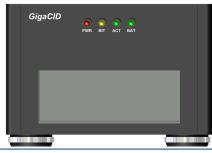

### **Gigabit Ethernet Cartridge Interface Device**

ITI's GigaCID is the next generation ground support read/write device for all variants of GE Aviation's Data Transfer Cartridges (DTC, MDTC, ADTC, and VDC). The GigaCID is the OEM replacement for the ScsiCID, MultiCID, and MicroCID. It is 100% backwards compatible, has high speed download capability, improved host PC interface and direct Gigabit Ethernet interface to the Local Area Network (LAN).

| Mechanical            |                                                        | Ordering Information                                            |                                                                     |
|-----------------------|--------------------------------------------------------|-----------------------------------------------------------------|---------------------------------------------------------------------|
| Dimensions            | 7W x 12D x 4.8H (inches)                               | Part Number                                                     | Description                                                         |
| Weight                | 5.5 lbs (w/o cartridge)                                | ITI-GCID-SSWD-D<br>(See Note 1)<br>Alternate GE P/N: 187794-001 | Desktop GigaCID base system, 1 year warran                          |
| Capacity              | 1 cartridge (customer provided)                        |                                                                 |                                                                     |
| Components            | All systems include GigaCID chassis and power cord     | ITI-GCID-MAINT-1YR                                              | Comprehensive hardware and software maintenance coverage for 1 year |
| Data Interface        | Gb Ethernet (RJ-45 Copper)                             |                                                                 |                                                                     |
| Regulatory Compliance |                                                        | ITI-GCID-RACK-KIT                                               | 3U Rack mount shelf with hardware for up to GigaCID units           |
| Safety                | CE 2004/108/EC                                         | Note: Specify Destination Country when ordering for power cord  |                                                                     |
| Emissions             | CE 2006/95/EC                                          | Cage Code                                                       | 3EEM8                                                               |
| Hazardous Materials   | RoHS 5/6 Compliant                                     |                                                                 |                                                                     |
| Export                | Controlled by the United States Department of Commerce |                                                                 |                                                                     |