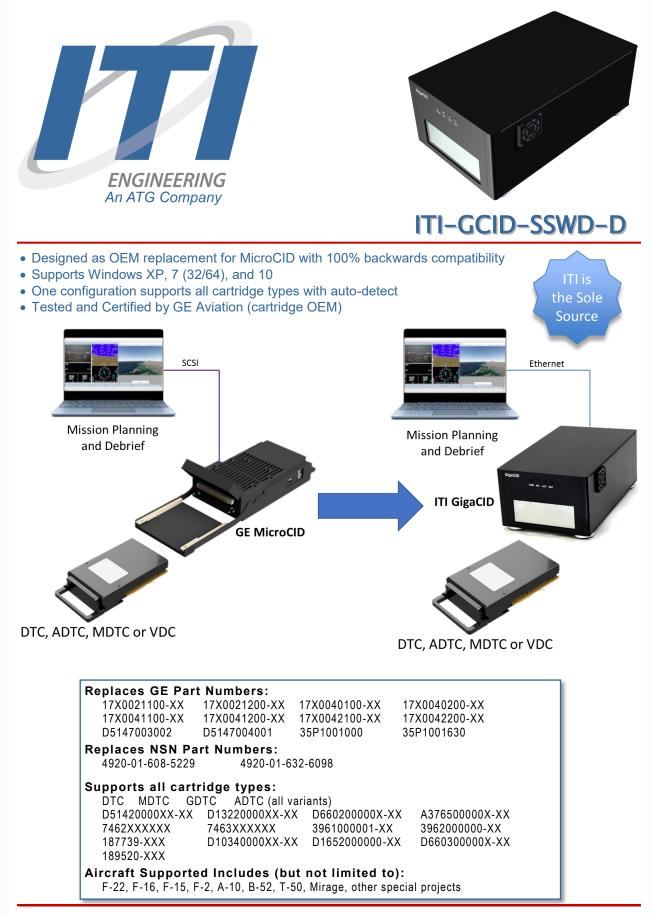

### **Gigabit Ethernet Cartridge Interface Device**

ITI's GigaCID is the next generation ground support read/write device for all variants of GE Aviation's Data Transfer Cartridges (DTC, MDTC, ADTC, and VDC). The GigaCID is the OEM replacement for the ScsiCID, MultiCID, and MicroCID. It is 100% backwards compatible, has high speed download capability, improved host PC interface and direct Gigabit Ethernet interface to the Local Area Network (LAN).

#### Features:

- Implements Plug & Play with current software API for Windows XP/7(32/64)/10
- Internal technology refresh for computational engine eliminates obsolete parts
- Eliminates SCSI interface and no longer requires host SCSI adapter card
- Improve I/O performance by up to 4X
- Significantly improved user interface for status and control
- Automatic detection and support for all supported cartridges