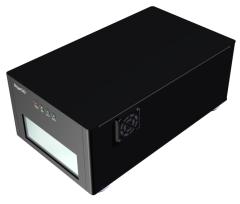

### **Gigabit Ethernet Cartridge Interface Device**

ITI's GigaCID is the next generation ground support read/write device for all variants of GE Aviation's Data Transfer Cartridges (DTC, MDTC, ADTC, and VDC). The GigaCID is the OEM replacement for the ScsiCID, MultiCID, and MicroCID. It is 100% backwards compatible, has high speed download capability, improved host PC interface and direct Gigabit Ethernet interface to the Local Area Network (LAN).

| Mechanical            |                                                        | Ordering Information                                            |                                                                     |
|-----------------------|--------------------------------------------------------|-----------------------------------------------------------------|---------------------------------------------------------------------|
| Dimensions            | 7W x 12D x 4.8H (inches)                               | Part Number                                                     | Description                                                         |
| Weight                | 5.5 lbs (w/o cartridge)                                | ITI-GCID-SSWD-D<br>(See Note 1)<br>Alternate GE P/N: 187794-001 | Desktop GigaCID base system, 1 year warran                          |
| Capacity              | 1 cartridge (customer provided)                        |                                                                 |                                                                     |
| Components            | All systems include GigaCID chassis and power cord     | ITI-GCID-MAINT-1YR                                              | Comprehensive hardware and software maintenance coverage for 1 year |
| Data Interface        | Gb Ethernet (RJ-45 Copper)                             |                                                                 |                                                                     |
| Regulatory Compliance |                                                        | ITI-GCID-RACK-KIT                                               | 3U Rack mount shelf with hardware for up to GigaCID units           |
| Safety                | CE 2004/108/EC                                         | Note: Specify Destination Country when ordering for power cord  |                                                                     |
| Emissions             | CE 2006/95/EC                                          | Cage Code                                                       | 3EEM8                                                               |
| Hazardous Materials   | RoHS 5/6 Compliant                                     |                                                                 |                                                                     |
| Export                | Controlled by the United States Department of Commerce |                                                                 |                                                                     |