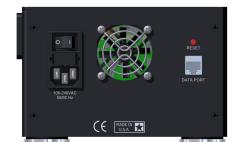

**Interfaces:** 

•

•

Gb Ethernet (RJ-45 copper)

Universal AC facility power

| Mechanical            |                                                        | Ordering Information                                            |                                                                     |
|-----------------------|--------------------------------------------------------|-----------------------------------------------------------------|---------------------------------------------------------------------|
| Dimensions            | 7W x 12D x 4.8H (inches)                               | Part Number                                                     | Description                                                         |
| Weight                | 5.5 lbs (w/o cartridge)                                | ITI-GCID-SSWD-D<br>(See Note 1)<br>Alternate GE P/N: 187794-001 | Desktop GigaCID base system, 1 year warran                          |
| Capacity              | 1 cartridge (customer provided)                        |                                                                 |                                                                     |
| Components            | All systems include GigaCID chassis and power cord     | ITI-GCID-MAINT-1YR                                              | Comprehensive hardware and software maintenance coverage for 1 year |
| Data Interface        | Gb Ethernet (RJ-45 Copper)                             |                                                                 |                                                                     |
| Regulatory Compliance |                                                        | ITI-GCID-RACK-KIT                                               | 3U Rack mount shelf with hardware for up to GigaCID units           |
| Safety                | CE 2004/108/EC                                         | Note: Specify Destination Country when ordering for power cord  |                                                                     |
| Emissions             | CE 2006/95/EC                                          | Cage Code                                                       | 3EEM8                                                               |
| Hazardous Materials   | RoHS 5/6 Compliant                                     |                                                                 |                                                                     |
| Export                | Controlled by the United States Department of Commerce |                                                                 |                                                                     |