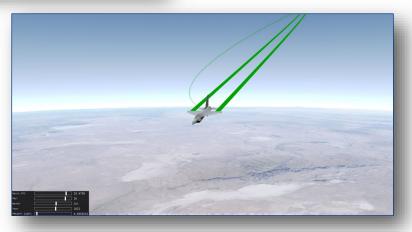

The ITI ODS utilizes 3D satellite imagery as the foundation of its updated mission visualization capability creating a realistic debrief experience for operators who record Time, Space, Position Information (TSPI).

## **Operational Debrief System**

When partnered with the ITI GigaCID, the ODS functions as a comprehensive debrief unit for an individual pilot or entire squadron. With the capability to view multiple pilots positions in real time, the ODS allows post-mission breakdown of a squadron's flight movements and the capability to breakdown major milestones for further analysis.