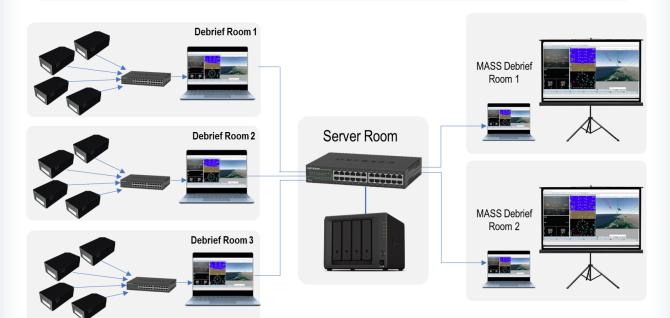

## **Operational Debrief System**

When partnered with the ITI GigaCID, the ODS functions as a comprehensive debrief unit for an individual pilot or entire squadron. With the capability to view multiple pilots positions in real time, the ODS allows post-mission breakdown of a squadron's flight movements and the capability to breakdown major milestones for further analysis.