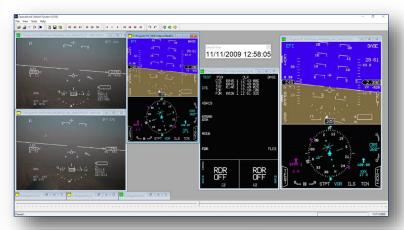

### **Operational Debrief System**

ITI's Operational Debrief System (ODS) is a fully integrated video and audio playback, archiving, and debrief system. The ODS is used to download and playback aircraft video and event data that has been recorded on a Video Data Cartridge or Advanced Data Transfer Cartridge. The recorded data is downloaded from the data cartridge onto an ODS workstation using a Cartridge Interface Device (CID) where the user can then review automated synchronous video displays, aircraft positioning and state 3D rendering, while featuring tabular display of aircraft state data, relative aircraft state information, and display of aircraft events.

Updated for modern use, the ITI ODS serves as a WIN10 plug and play replacement for the original GE Aviation ODS.

In addition to the original features of the tabular display, the ITI ODS offers event tracking, as well as the ability to scroll forwards and backwards in a mission.

#### **Key Features**

- WIN10 Compatible
- Enhanced 3D satellite imagery
- Scalable for debriefing multiple aircraft or an entire squadron
- Fastest download/debrief available
- Tabular display for comprehensive review
- Scroll forward/backward capability