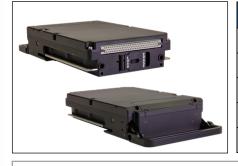

### **Data Transfer Cartridge**

ITI-DTC-001

ITI's Data Transfer Cartridge (DTC) is a Form, Fit, Function (F3) OEM authorized replacement for the obsolete GE Aviation DTC. Developed by ITI under exclusive license from GE Aviation, the ITI DTC is plug and play compatible with the existing airborne receptacle and ground support equipment. In addition, through the use of modern components the ITI DTC boasts reduced weight and power, with increased reliability.

#### **ITI Engineering LLC**

ITI-DTC-001

The DTC is utilized to store and up-load Mission Planning Data into the Aircraft. Post-mission, the DTC is used to down-load actual Mission Results and Maintenance Information into the Mission Debrief and Maintenance Log