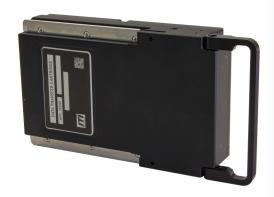

### **Data Transfer Cartridge**

ITI-DTC-001

ITI's Data Transfer Cartridge (DTC) is a Form, Fit, Function (F3) OEM authorized replacement for the obsolete GE Aviation DTC. Developed by ITI under exclusive license from GE Aviation, the ITI DTC is plug and play compatible with the existing airborne receptacle and ground support equipment. In addition, through the use of modern components the ITI DTC boasts reduced weight and power, with increased reliability.

#### **ITI Engineering LLC**

ITI-DTC-001

The DTC is utilized to store and up-load Mission Planning Data into the Aircraft. Post-mission, the DTC is used to down-load actual Mission Results and Maintenance Information into the Mission Debrief and Maintenance Log