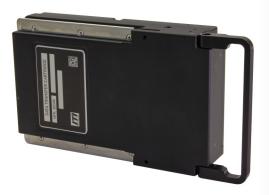

### **Data Transfer Cartridge**

ITI-DTC-001

ITI's Data Transfer Cartridge (DTC) is a Form, Fit, Function (F3) OEM authorized replacement for the obsolete GE Aviation DTC. Developed by ITI under exclusive license from GE Aviation, the ITI DTC is plug and play compatible with the existing airborne receptacle and ground support equipment. In addition, through the use of modern components the ITI DTC boasts reduced weight and power, with increased reliability.

#### **Key Features**

Compatible with Existing Receptacle and Ground Support Equipment

4MB of Battery Backed F-RAM Memory

Remote Erase Function

**Anodized Chassis** 

Lower Weight, Power, and Increased Reliability than Legacy DTC