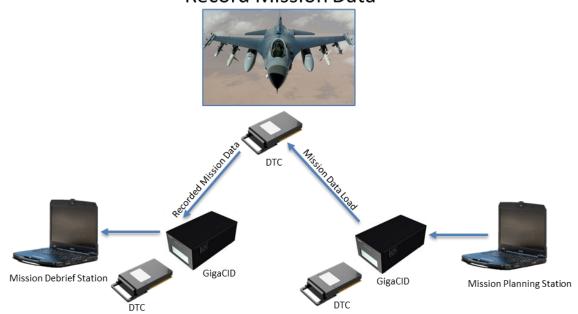

#### **ITI Engineering LLC**

ITI-DTC-001

The DTC is utilized to store and up-load Mission Planning Data into the Aircraft. Post-mission, the DTC is used to down-load actual Mission Results and Maintenance Information into the Mission Debrief and Maintenance Log

## **Record Mission Data**

Mission Debrief

Mission Planning

| Ordering Information |                                                                        |
|----------------------|------------------------------------------------------------------------|
| Part Number          | Description                                                            |
| ITI-DTC-001          | Data Transfer Cartridge, 1 year warranty                               |
| ITI-DTC-MAINT-1YR    | Comprehensive hardware and software maintenance coverage for 1 year    |
| NSN(s)               | 7045-01-142-0803, 7045-01-313-4223, 7045-01-248-9012, 7045-01-313-4224 |
| Cage Code            | 3EEM8                                                                  |